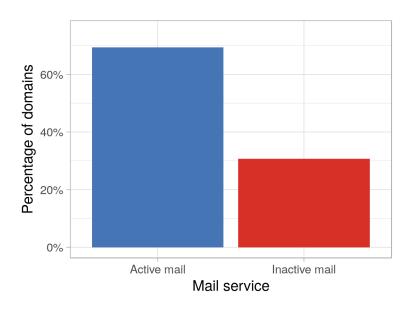

### **Results – mail service**

• 69.3% domains have active mail server

#### **Results – mail service**