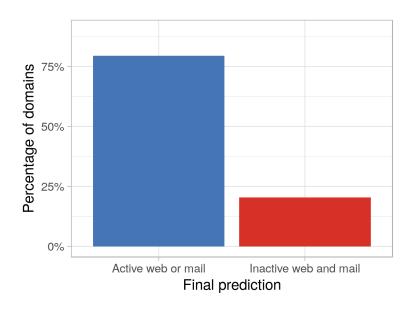

## **Results – final prediction**

79.6% domains have active web or mail server

## **Results – final prediction**