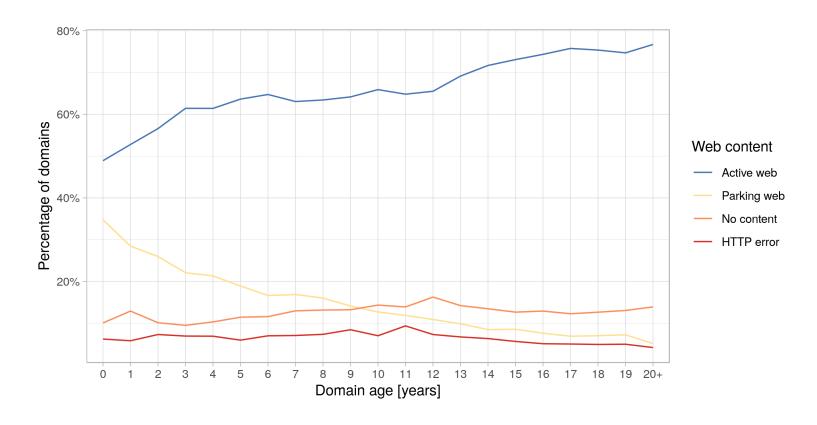

#### **Conclusions**

- Out of 1,365,753 .CZ domains:
  - ~60% host a non-parking website
  - ~70% run a mail server
  - ~80% host a non-parking website or run a mail server

Domain age and label length matters