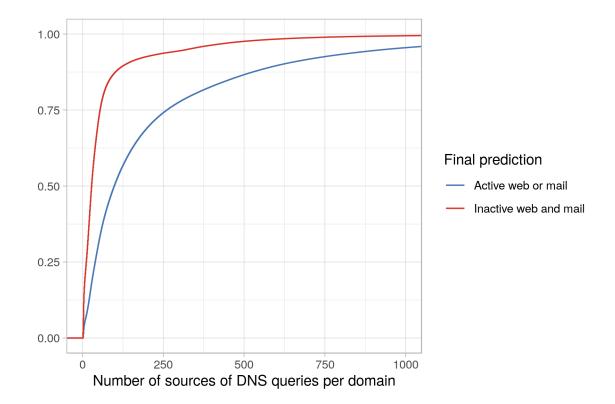

## **Final prediction**

- Active web or mail if a domain hosted a non-parking website or had a working mail server)
- Inactive web and mail if there was neither a non-parking website nor an active mail server for this domain

## **Results – final prediction**

79.6% domains have active web or mail server