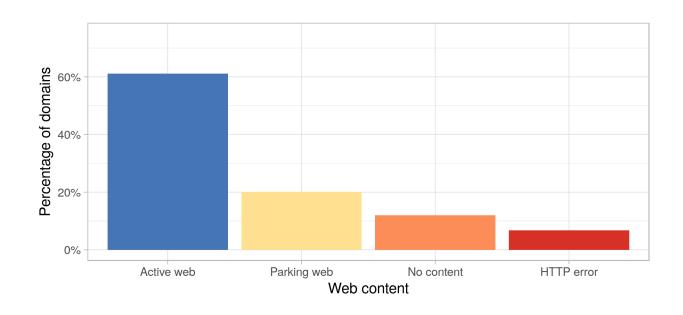

#### Results – web content

• **61.1%** domains have active web (host a non-parking website)

#### Results – web content