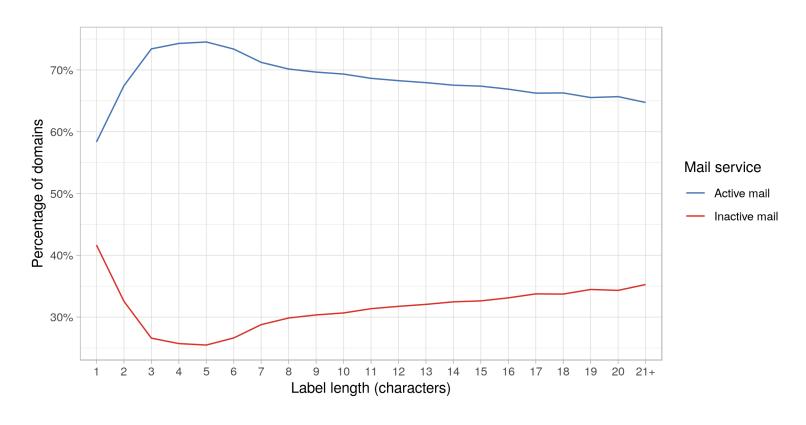

#### **Conclusions**

- Out of 1,365,753 .CZ domains:
  - ~60% host a non-parking website
  - ~70% run a mail server
  - ~80% host a non-parking website or run a mail server

Domain age and label length matters