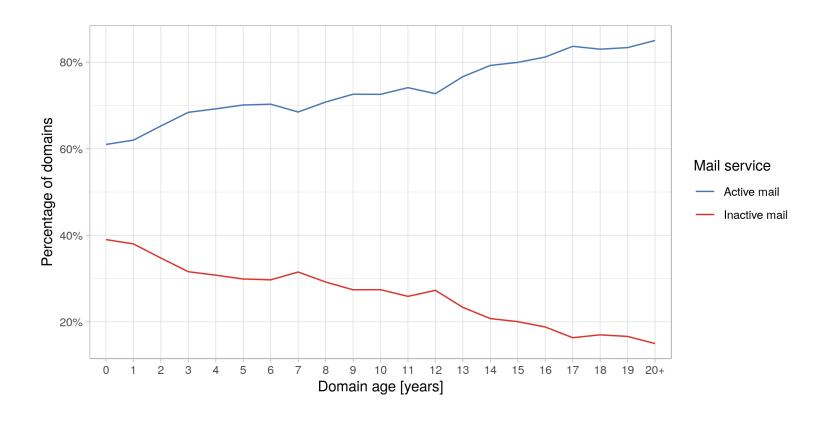

#### **Conclusions**

- Out of 1,365,753 .CZ domains:
  - ~60% host a non-parking website
  - ~70% run a mail server
  - ~80% host a non-parking website or run a mail server

Domain age and label length matters