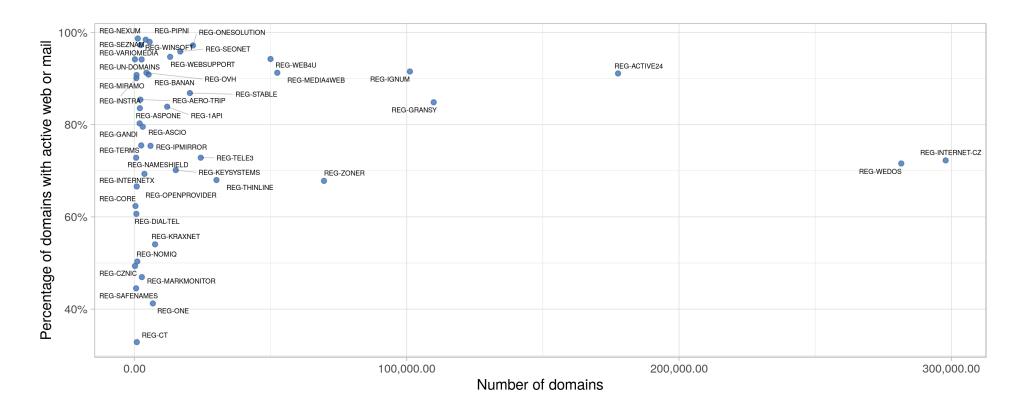

## **Results – final prediction**

79.6% domains have active web or mail server

## **Results – final prediction**

#### **Conclusions**

- Out of 1,365,753 .CZ domains:
  - ~60% host a non-parking website
  - ~70% run a mail server
  - ~80% host a non-parking website or run a mail server

Domain age and label length matters