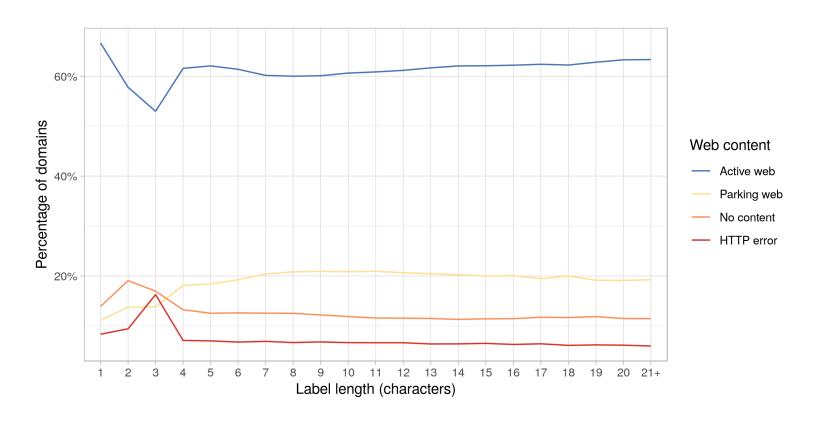

#### **Conclusions**

- Out of 1,365,753 .CZ domains:
  - ~60% host a non-parking website
  - ~70% run a mail server
  - ~80% host a non-parking website or run a mail server

Domain age and label length matters