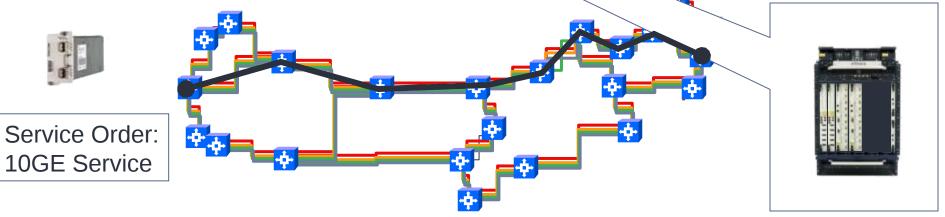

### Acceleration: Just-In-TAM™

### Allows Infinera customers to offer the fastest turn-up of high-speed bandwidth in the industry

- 1. Infinera petworks offers 100G capacity with each DLM.
- 2. Customer or comes in. Pre-provision and test if desired.
- 3. Order two Tributary \_\_\_\_\_\_ter Modules, one for each end point.
- 4. TAMs arrive within 10 days rder.
- 5. Install TAMs, activate, and test.
- 6. Connect to customer.... Start billing!